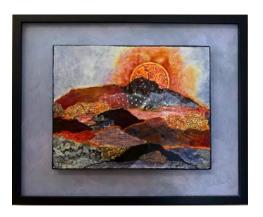

# Palm Beach Watercolor Society "AND THEN THERE WAS ART" AWARDS

Juror: Michael Gregg

1ST PLACE : **SALLY COOPER** "RIPTIDE"

Riptide evoked: Choreographed chaos Rhythmic chromatic dance performance Cinematic view of a dramatic scene with multiple lens focal lengths Drama that Ebbs and flows Speed, action, abrupt calm Vibrant dialogue Frozen warmth, blurred clarity, distant presence