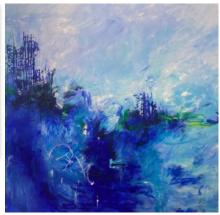

## **CAROL NELSON**

"I will be doing mixed media collage. I will start by showing how I create my own mixed media textured papers. Then I will show what I call my "sandwich technique." This takes away the fear of creating a painting because you are only doing it on a piece of deli wrap. Once completed the "sandwich" is torn up into a landscape composition or an abstract composition."

About Carol Nelson: "I am a mixed media artist living in Aurora, Colorado. When I began my art career over 25 years ago, I worked in a realistic style in watercolor and oils. Eventually, my work evolved into a more abstract style and led to my work with textures, collage, and fluid acrylic paints. I am a certified Art Educator with Golden Paints.

My passion is experimenting with mixed media materials and creating my vision of the world around me. The Rocky Mountains near Denver are a deep source of inspiration. Color, values, texture, and composition are important elements in all my work.