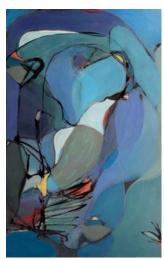

# Liz Walker

VIRTUAL WORKSHOP

# Watercolor Reimagined

Program Subject: Liz will teach Watercolor Re-imagined. On the first day, students will learn techniques for painting in watercolor on acrylic-coated watercolor paper. The second day will include techniques for re-purposing/bringing to life old watercolor paintings using watercolor and gouache. Liz will teach a program using a combination daily demonstration, presentation and group Zoom instruction with questions and answers related to techniques, styles and subjects.

### Virtually on Zoom

Fri. March 15th & Sat. March 16th, 2024

12:30 - 4:30 p.m.

Members \$250 ~ Non Members \$300

**REGISTER & PAY ONLINE USING THESE QUICK LINKS:** 

Members <a href="https://swipesimple.com/links/lnk">https://swipesimple.com/links/lnk</a> d440f9bc