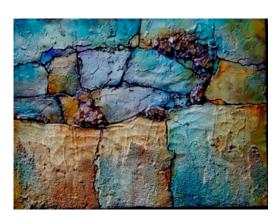

# Palm Beach Watercolor Society MEET OUR DECEMBER 14th DEMO ARTIST

## **CAROL NELSON**

"I will be doing mixed media collage. I will start by showing how I create my own mixed media textured papers. Then I will show what I call my "sandwich technique." This takes away the fear of creating a painting because you are only doing it on a piece of deli wrap. Once completed the "sandwich" is torn up into a landscape composition or an abstract composition."

About Carol Nelson: "I am a mixed media artist living in Aurora, Colorado. When I began my art career over 25 years ago, I worked in a realistic style in watercolor and oils. Eventually, my work evolved into a more abstract style and led to my work with textures, collage, and fluid acrylic paints. I am a certified Art Educator with Golden Paints.