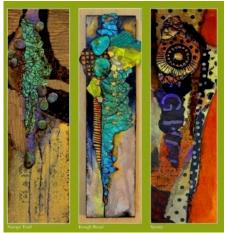

# Palm Beach Watercolor Society "AND THEN THERE WAS ART" AWARDS

Juror: Michael Gregg

1ST PLACE : **SALLY COOPER** "RIPTIDE"

Riptide evoked: Choreographed chaos Rhythmic chromatic dance performance Cinematic view of a dramatic scene with multiple lens focal lengths Drama that Ebbs and flows Speed, action, abrupt calm Vibrant dialogue Frozen warmth, blurred clarity, distant presence

2ND PLACE: **MAC JOHNSON**"A TREE OF A THOUSAND USES"

In Tree Of A Thousand Uses I saw Vibrant clarity Scented details Tactile textures Weighted, light gravity Tense, gracefully light

3RD PLACE:
JL SCHWARTZ
"MOTHER WITH CHILD"

Mother With Child Felt like: A Silkfull, velvet delight A puzzling riddle Enveloping embrace Cool warmth

HONORABLE MENTION : **JEANNE LANDAU COHEN** "INTO THE WOODS"

Into The Woods took me to: Uncharted melancholic journey Fragranced pathways Light, hopeful, peaceful solitude

# HONORABLE MENTION : PATRICIA LAPPIN "FRAGMENTS"

In Fragments I saw: Storylines Past times, deciphering Tension with reinterpretation Searching of blurred pasts and presents Interrupted cohesion dialogue

JURORS CHOICE : **NADINE SAITLIN** "GESTALT"

Gestalt took me into worlds of: Ongoing resolved and unresolved curiosities Meaningful, conflicting relationships