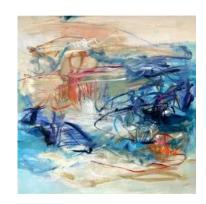

# Liz Walker

VIRTUAL WORKSHOP

# Watercolor Reimagined

Program Subject: Liz will teach Watercolor Re-imagined. On the first day, students will learn techniques for painting in watercolor on acrylic-coated watercolor paper. The second day will include techniques for re-purposing/bringing to life old watercolor paintings using watercolor and gouache. Liz will teach a program using a combination daily demonstration, presentation and group Zoom instruction with questions and answers related to techniques, styles and subjects.

### Virtually on Zoom

Fri. March 15th & Sat. March 16th, 2024

12:30 - 4:30 p.m.

Members \$250 ~ Non Members \$300

**REGISTER & PAY ONLINE USING THESE QUICK LINKS:** 

Members <a href="https://swipesimple.com/links/lnk">https://swipesimple.com/links/lnk</a> d440f9bc